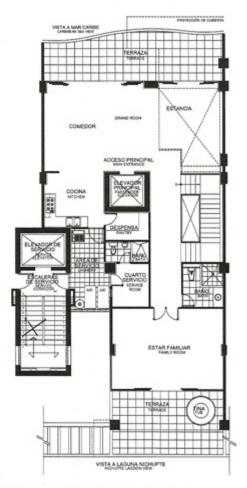

## Suite Info:

- 430.15 square meters.
- 3 bedrooms with full bathrooms.
- · Living room
- Dinning room
- Kitchen
- Family room
- Studio.
- 3 terraces. 2 in the east side and one with jacuzzi in the west side
- Ocean front on the east and Nichupte lagoon view as well on the west. (water view from every window in the pent House)
- Storage room
- 1 service room with full bath room
- Use of 2 parking spots
- Infinity pool

| PLANTA BAJA         |           |   |  |
|---------------------|-----------|---|--|
| AREA DEPTO :        | 158.82 M2 |   |  |
| TERRAZAS TECHADAS : | 57.21 M2  | < |  |
| TERRAZAS S / TECHAR | 3.82 M2   | 1 |  |
| AREA HABITABLE :    | 219.85 M2 |   |  |

| LOWER PLAN        |              |  |
|-------------------|--------------|--|
| APARTMENT AREA    | 1,710 sq.ft. |  |
| ROOFED TERRACES : | 334 sq.ft.   |  |
| OPEN TERRACES :   | 167 sq.ft.   |  |
| TOTAL PLAN AREA:  | 2,211 sq.ft. |  |