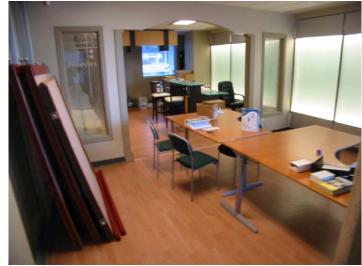

# Photos: 1 Occup: Vacant

DD **Zoning:** 

DOM: 6

401 – 938 Howe St at Nelson. Unique 306 s/f, N/E facing hi-end office strata. Recently upgraded with Hardwood Floors, designer lights & Glass Frosted Hallway Walls. This unit has an outside window. Bonus - large boardroom available across hallway & on every floor. Units next door #417 (234 s/f) & #416 (278 s/f) also on MLS. Both units must be sold together totaling 512 s/f. Includes 1 parking stall. Office furniture including desks, chairs & cabinets included in sale price. Best value in Downtown at \$490/ft. Vacant & available immediately.

## **938 HOWE**

401 – 938 Howe St at Nelson. Unique 306 s/f, N/E facing hi-end office strata. Recently upgraded with Hardwood Floors, designer lights & Glass Frosted Hallway Walls. This unit has an outside window. Bonus - large boardroom available across hallway & on every floor. Units next door #417 (234 s/f) & #416 (278 s/f) also on MLS. Both units must be sold together totaling 512 s/f. Includes 1 parking stall. Office furniture including desks, chairs & cabinets included in sale price. Best value in Downtown at \$490/ft. Vacant & available immediately. Beautiful luxurious lobby. Click Brochure Link Below main pic for marketing handout.