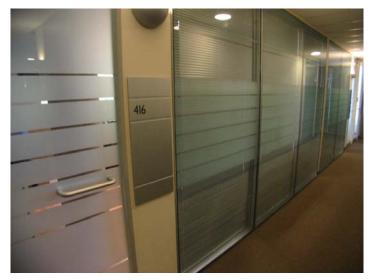

# Photos: 1 Occup: Vacant

DD **Zoning:** 

DOM: 6

401 – 938 Howe St at Nelson. Unique 306 s/f, N/E facing hi-end office strata. Recently upgraded with Hardwood Floors, designer lights & Glass Frosted Hallway Walls. This unit has an outside window. Bonus - large boardroom available across hallway & on every floor. Units next door #417 (234 s/f) & #416 (278 s/f) also on MLS. Both units must be sold together totaling 512 s/f. Includes 1 parking stall. Office furniture including desks, chairs & cabinets included in sale price. Best value in Downtown at \$490/ft. Vacant & available immediately.

## **938 HOWE**

401 – 938 Howe St at Nelson. Unique 306 s/f, N/E facing hi-end office strata. Recently upgraded with Hardwood Floors, designer lights & Glass Frosted Hallway Walls. This unit has an outside window. Bonus - large boardroom available across hallway & on every floor. Units next door #417 (234 s/f) & #416 (278 s/f) also on MLS. Both units must be sold together totaling 512 s/f. Includes 1 parking stall. Office furniture including desks, chairs & cabinets included in sale price. Best value in Downtown at \$490/ft. Vacant & available immediately. Beautiful luxurious lobby. Click Brochure Link Below main pic for marketing handout.