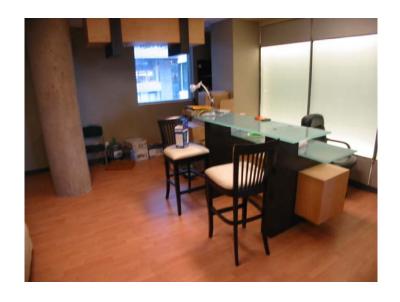

# Photos: 1 Occup: Vacant

DD **Zoning:** 

DOM: 6

401 – 938 Howe St at Nelson. Unique 306 s/f, N/E facing hi-end office strata. Recently upgraded with Hardwood Floors, designer lights & Glass Frosted Hallway Walls. This unit has an outside window. Bonus - large boardroom available across hallway & on every floor. Units next door #417 (234 s/f) & #416 (278 s/f) also on MLS. Both units must be sold together totaling 512 s/f. Includes 1 parking stall. Office furniture including desks, chairs & cabinets included in sale price. Best value in Downtown at \$490/ft. Vacant & available immediately.

## **938 HOWE**

401 – 938 Howe St at Nelson. Unique 306 s/f, N/E facing hi-end office strata. Recently upgraded with Hardwood Floors, designer lights & Glass Frosted Hallway Walls. This unit has an outside window. Bonus - large boardroom available across hallway & on every floor. Units next door #417 (234 s/f) & #416 (278 s/f) also on MLS. Both units must be sold together totaling 512 s/f. Includes 1 parking stall. Office furniture including desks, chairs & cabinets included in sale price. Best value in Downtown at \$490/ft. Vacant & available immediately. Beautiful luxurious lobby. Click Brochure Link Below main pic for marketing handout.