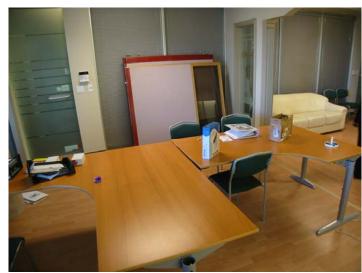

# Photos: 1 Occup: Vacant

DD **Zoning:** 

DOM: 6

401 – 938 Howe St at Nelson. Unique 306 s/f, N/E facing hi-end office strata. Recently upgraded with Hardwood Floors, designer lights & Glass Frosted Hallway Walls. This unit has an outside window. Bonus - large boardroom available across hallway & on every floor. Units next door #417 (234 s/f) & #416 (278 s/f) also on MLS. Both units must be sold together totaling 512 s/f. Includes 1 parking stall. Office furniture including desks, chairs & cabinets included in sale price. Best value in Downtown at \$490/ft. Vacant & available immediately.

## **938 HOWE**

401 – 938 Howe St at Nelson. Unique 306 s/f, N/E facing hi-end office strata. Recently upgraded with Hardwood Floors, designer lights & Glass Frosted Hallway Walls. This unit has an outside window. Bonus - large boardroom available across hallway & on every floor. Units next door #417 (234 s/f) & #416 (278 s/f) also on MLS. Both units must be sold together totaling 512 s/f. Includes 1 parking stall. Office furniture including desks, chairs & cabinets included in sale price. Best value in Downtown at \$490/ft. Vacant & available immediately. Beautiful luxurious lobby. Click Brochure Link Below main pic for marketing handout.