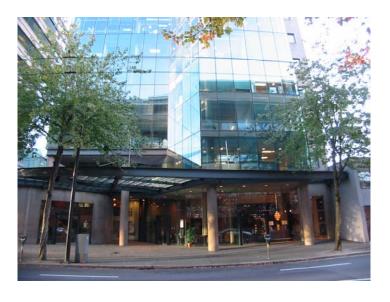

# 401 938 HOWE ST \$150,000

**Amenities Property Type: Office** Elevator Passenger Owner Interest: Owner Fully Air Conditioned Trans Type: SALE Secured Building

PID #: 023-100-206

**Taxes: \$1610 (2006) Building Type** Office Building # Units:

## **938 HOWE**

401 – 938 Howe St at Nelson. Unique 306 s/f, N/E facing hi-end office strata. Recently upgraded with Hardwood Floors, designer lights & Glass Frosted Hallway Walls. This unit has an outside window. Bonus - large boardroom available across hallway & on every floor. Units next door #417 (234 s/f) & #416 (278 s/f) also on MLS. Both units must be sold together totaling 512 s/f. Includes 1 parking stall. Office furniture including desks, chairs & cabinets included in sale price. Best value in Downtown at \$490/ft. Vacant & available immediately. Beautiful luxurious lobby. Click Brochure Link Below main pic for marketing handout.

Across the street from the Law Courts, 938 Howe is in the midst of the downtown action. Vancouver's legal and financial centre, St. Paul's Hospital, The Orpheum, BC Place Stadium, the new GM Place and a wide variety of first class restaurants and hotels are so close you could meet that important business contact or dine at any number of fine restaurants within minutes of locking your office door.