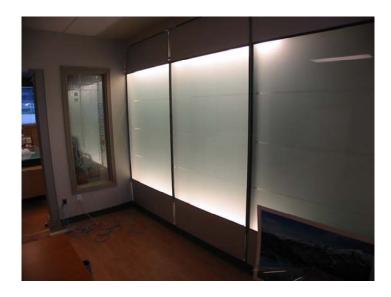

# Photos: 1 Occup: Vacant

DD **Zoning:** 

DOM: 6

401 – 938 Howe St at Nelson. Unique 306 s/f, N/E facing hi-end office strata. Recently upgraded with Hardwood Floors, designer lights & Glass Frosted Hallway Walls. This unit has an outside window. Bonus - large boardroom available across hallway & on every floor. Units next door #417 (234 s/f) & #416 (278 s/f) also on MLS. Both units must be sold together totaling 512 s/f. Includes 1 parking stall. Office furniture including desks, chairs & cabinets included in sale price. Best value in Downtown at \$490/ft. Vacant & available immediately.

## **938 HOWE**

401 – 938 Howe St at Nelson. Unique 306 s/f, N/E facing hi-end office strata. Recently upgraded with Hardwood Floors, designer lights & Glass Frosted Hallway Walls. This unit has an outside window. Bonus - large boardroom available across hallway & on every floor. Units next door #417 (234 s/f) & #416 (278 s/f) also on MLS. Both units must be sold together totaling 512 s/f. Includes 1 parking stall. Office furniture including desks, chairs & cabinets included in sale price. Best value in Downtown at \$490/ft. Vacant & available immediately. Beautiful luxurious lobby. Click Brochure Link Below main pic for marketing handout.