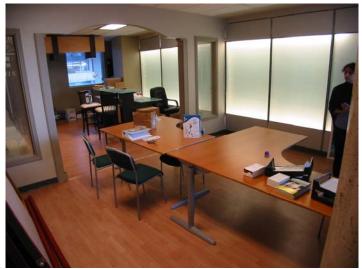

# Photos: 1 Occup: Vacant

DD **Zoning:** 

DOM: 6

401 – 938 Howe St at Nelson. Unique 306 s/f, N/E facing hi-end office strata. Recently upgraded with Hardwood Floors, designer lights & Glass Frosted Hallway Walls. This unit has an outside window. Bonus - large boardroom available across hallway & on every floor. Units next door #417 (234 s/f) & #416 (278 s/f) also on MLS. Both units must be sold together totaling 512 s/f. Includes 1 parking stall. Office furniture including desks, chairs & cabinets included in sale price. Best value in Downtown at \$490/ft. Vacant & available immediately.

## **938 HOWE**

401 – 938 Howe St at Nelson. Unique 306 s/f, N/E facing hi-end office strata. Recently upgraded with Hardwood Floors, designer lights & Glass Frosted Hallway Walls. This unit has an outside window. Bonus - large boardroom available across hallway & on every floor. Units next door #417 (234 s/f) & #416 (278 s/f) also on MLS. Both units must be sold together totaling 512 s/f. Includes 1 parking stall. Office furniture including desks, chairs & cabinets included in sale price. Best value in Downtown at \$490/ft. Vacant & available immediately. Beautiful luxurious lobby. Click Brochure Link Below main pic for marketing handout.