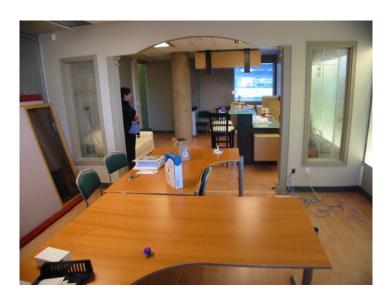

# Photos: 1 Occup: Vacant

DD **Zoning:** 

DOM: 6

401 – 938 Howe St at Nelson. Unique 306 s/f, N/E facing hi-end office strata. Recently upgraded with Hardwood Floors, designer lights & Glass Frosted Hallway Walls. This unit has an outside window. Bonus - large boardroom available across hallway & on every floor. Units next door #417 (234 s/f) & #416 (278 s/f) also on MLS. Both units must be sold together totaling 512 s/f. Includes 1 parking stall. Office furniture including desks, chairs & cabinets included in sale price. Best value in Downtown at \$490/ft. Vacant & available immediately.

## **938 HOWE**

401 – 938 Howe St at Nelson. Unique 306 s/f, N/E facing hi-end office strata. Recently upgraded with Hardwood Floors, designer lights & Glass Frosted Hallway Walls. This unit has an outside window. Bonus - large boardroom available across hallway & on every floor. Units next door #417 (234 s/f) & #416 (278 s/f) also on MLS. Both units must be sold together totaling 512 s/f. Includes 1 parking stall. Office furniture including desks, chairs & cabinets included in sale price. Best value in Downtown at \$490/ft. Vacant & available immediately. Beautiful luxurious lobby. Click Brochure Link Below main pic for marketing handout.