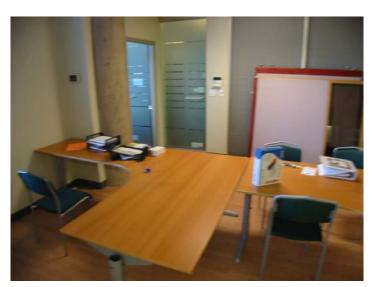

# Photos: 1 Occup: Vacant

DD **Zoning:** 

DOM: 6

401 – 938 Howe St at Nelson. Unique 306 s/f, N/E facing hi-end office strata. Recently upgraded with Hardwood Floors, designer lights & Glass Frosted Hallway Walls. This unit has an outside window. Bonus - large boardroom available across hallway & on every floor. Units next door #417 (234 s/f) & #416 (278 s/f) also on MLS. Both units must be sold together totaling 512 s/f. Includes 1 parking stall. Office furniture including desks, chairs & cabinets included in sale price. Best value in Downtown at \$490/ft. Vacant & available immediately.

## **938 HOWE**

401 – 938 Howe St at Nelson. Unique 306 s/f, N/E facing hi-end office strata. Recently upgraded with Hardwood Floors, designer lights & Glass Frosted Hallway Walls. This unit has an outside window. Bonus - large boardroom available across hallway & on every floor. Units next door #417 (234 s/f) & #416 (278 s/f) also on MLS. Both units must be sold together totaling 512 s/f. Includes 1 parking stall. Office furniture including desks, chairs & cabinets included in sale price. Best value in Downtown at \$490/ft. Vacant & available immediately. Beautiful luxurious lobby. Click Brochure Link Below main pic for marketing handout.