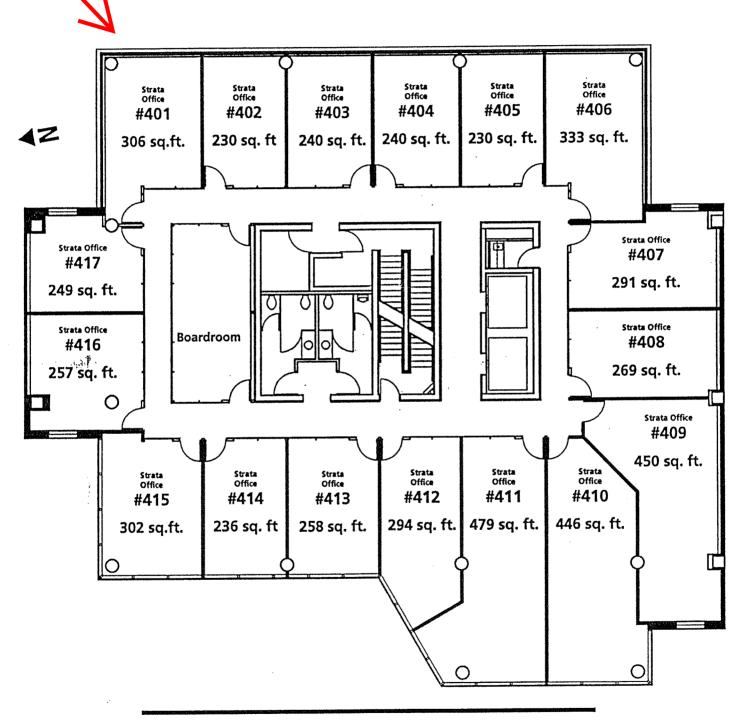

# Photos: 1 Occup: Vacant

DD **Zoning:** 

DOM: 6

401 – 938 Howe St at Nelson. Unique 306 s/f, N/E facing hi-end office strata. Recently upgraded with Hardwood Floors, designer lights & Glass Frosted Hallway Walls. This unit has an outside window. Bonus - large boardroom available across hallway & on every floor. Units next door #417 (234 s/f) & #416 (278 s/f) also on MLS. Both units must be sold together totaling 512 s/f. Includes 1 parking stall. Office furniture including desks, chairs & cabinets included in sale price. Best value in Downtown at \$490/ft. Vacant & available immediately.

## **938 HOWE**

401 – 938 Howe St at Nelson. Unique 306 s/f, N/E facing hi-end office strata. Recently upgraded with Hardwood Floors, designer lights & Glass Frosted Hallway Walls. This unit has an outside window. Bonus - large boardroom available across hallway & on every floor. Units next door #417 (234 s/f) & #416 (278 s/f) also on MLS. Both units must be sold together totaling 512 s/f. Includes 1 parking stall. Office furniture including desks, chairs & cabinets included in sale price. Best value in Downtown at \$490/ft. Vacant & available immediately. Beautiful luxurious lobby. Click Brochure Link Below main pic for marketing handout.

Howe Street 4TH FLOOR

62 - 02 - 16 (BEA')

# 4fh FLOOR

A T