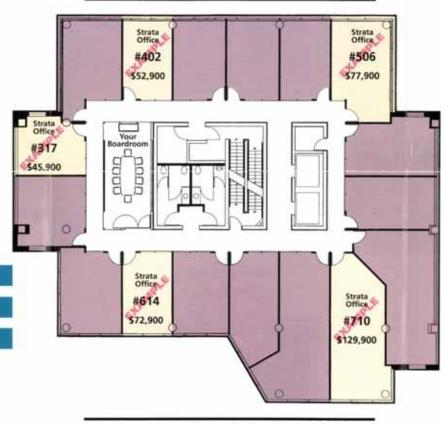

#### **EXAMPLES OF PRICING AT 938 HOWE**

## HOW AFFORDABLE IS IT?

FOR EXAMPLE, SUITE 303: \$46,900

Down Payment:

\$14,070

Monthly Payment:

\$317

Terms: Assuming a mortgage of \$32,830 at 107,6% E.&O.E.

**Prime Downtown** 