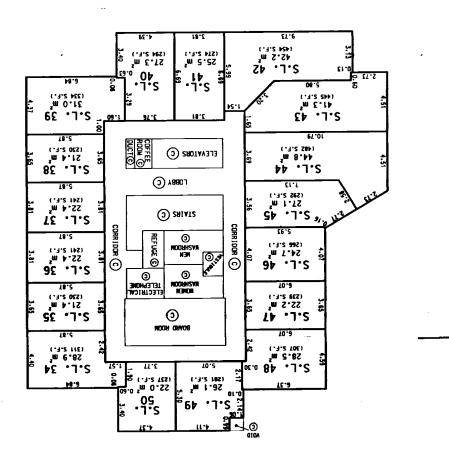

# Photos: 1 Occup: Vacant

DD **Zoning:** 

DOM: 6

401 – 938 Howe St at Nelson. Unique 306 s/f, N/E facing hi-end office strata. Recently upgraded with Hardwood Floors, designer lights & Glass Frosted Hallway Walls. This unit has an outside window. Bonus - large boardroom available across hallway & on every floor. Units next door #417 (234 s/f) & #416 (278 s/f) also on MLS. Both units must be sold together totaling 512 s/f. Includes 1 parking stall. Office furniture including desks, chairs & cabinets included in sale price. Best value in Downtown at \$490/ft. Vacant & available immediately.

## **938 HOWE**

401 – 938 Howe St at Nelson. Unique 306 s/f, N/E facing hi-end office strata. Recently upgraded with Hardwood Floors, designer lights & Glass Frosted Hallway Walls. This unit has an outside window. Bonus - large boardroom available across hallway & on every floor. Units next door #417 (234 s/f) & #416 (278 s/f) also on MLS. Both units must be sold together totaling 512 s/f. Includes 1 parking stall. Office furniture including desks, chairs & cabinets included in sale price. Best value in Downtown at \$490/ft. Vacant & available immediately. Beautiful luxurious lobby. Click Brochure Link Below main pic for marketing handout.

Howe Street 4TH FLOOR

62 - 02 - 16 (BEA')

# 4fh FLOOR

A T