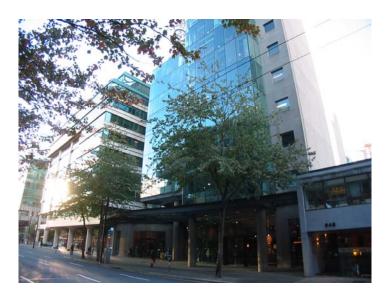

# Photos: 1 Occup: Vacant

DD **Zoning:** 

DOM: 6

401 – 938 Howe St at Nelson. Unique 306 s/f, N/E facing hi-end office strata. Recently upgraded with Hardwood Floors, designer lights & Glass Frosted Hallway Walls. This unit has an outside window. Bonus - large boardroom available across hallway & on every floor. Units next door #417 (234 s/f) & #416 (278 s/f) also on MLS. Both units must be sold together totaling 512 s/f. Includes 1 parking stall. Office furniture including desks, chairs & cabinets included in sale price. Best value in Downtown at \$490/ft. Vacant & available immediately.

## **938 HOWE**

401 – 938 Howe St at Nelson. Unique 306 s/f, N/E facing hi-end office strata. Recently upgraded with Hardwood Floors, designer lights & Glass Frosted Hallway Walls. This unit has an outside window. Bonus - large boardroom available across hallway & on every floor. Units next door #417 (234 s/f) & #416 (278 s/f) also on MLS. Both units must be sold together totaling 512 s/f. Includes 1 parking stall. Office furniture including desks, chairs & cabinets included in sale price. Best value in Downtown at \$490/ft. Vacant & available immediately. Beautiful luxurious lobby. Click Brochure Link Below main pic for marketing handout.