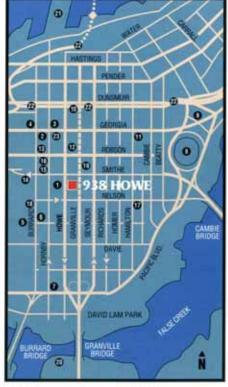

#### WALK TO:

- 1. Provincial Law Courts
- 2. Hotel Vancouver
- 3. Hongkong Bank of Canada
- 4. Royal Bank
- 5. St. Paul's Hospital
- 6. Wall Centre Garden Hotel
- 7. Il Giardino Restaurant.
- 8. BC Place Stadium
- 9. GM Place
- 10. Vancouver Stock Exchange
- 11. New Vancouver Public Library 23. Vancouver Art Gallery

- 12. Pacific Centre
- 13. Future Planet Hollywood
- 14. La Crocodile Restaurant
- 15. Beijing Restaurant
- 16. Starbucks
- 17. Yalesown Area
- DE VMCA
- 19. Granville Street Theatrey 20. Granville Island Public Market
- 21. Vancouver Trade & Convention Centre
- 22. SkyTrain Stations