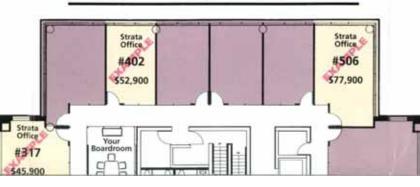

location. Whether you are starting up a new business, down-sizing from an existing one, or expanding to keep up with increasing demand for your professional services, a downtown strata-titled office is for you. Buying an office at 938 Howe presents a unique opportunity for you to acquire a 'triple A' investment in a premier downtown office building at an excellent price.

Across the street from the Law Courts, 938 Howe is in the midst of the downtown action. Vancouver's legal and financial centre, St. Paul's Hospital, The Orpheum, BC Place Stadium, the new GM Place and a wide variety of first class restaurants and hotels are so close you could meet that important business contact or dine at any number of fine restaurants within minutes of locking your office door.



**Parking Access** 





Internationally recognized Bing Thom Architects created 938 Howe's contemporary exterior. One of their notable achievements is being nationally chosen to design the Canada Pavilion at Expo '92 in Seville, Spain. Other architectural projects to their credit include the Henderson Civic Centre in Coquitlam, Anderson's Restaurant & False Creek Yacht Club, and the condominium residences at 889 and 855 Homer Street. The office has won numerous prestigious design awards including the Lieutenant Governor of British Columbia Medal (1992). The unique cloud sculpture which adoms 938 Howe was the result of their collaboration with the celebrated Vancouver sculptor, Chung Hung.

## **Professional Image**





# Day or Night Spectacular Views

# We're Here When You're Not!



#### **EXAMPLES OF PRIC