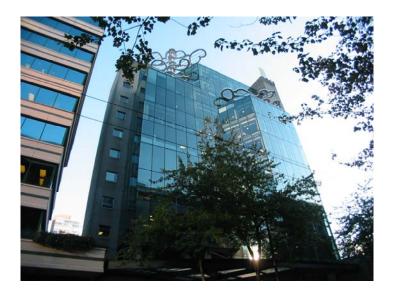

**Parking Access** 

Internationally recognized Bing Thom Architects created 938 Howe's contemporary exterior. One of their notable achievements is being nationally chosen to design the Canada Pavilion at Expo '92 in Seville, Spain. Other architectural projects to their credit include the Henderson Civic Centre in Coquitlam, Anderson's Restaurant & False Creek Yacht Club, and the condominium residences at 889 and 855 Homer Street. The office has won numerous prestigious design awards including the Lieutenant Governor of British Columbia Medal (1992). The unique cloud sculpture which adoms 938 Howe was the result of their collaboration with the celebrated Vancouver sculptor, Chung Hung.