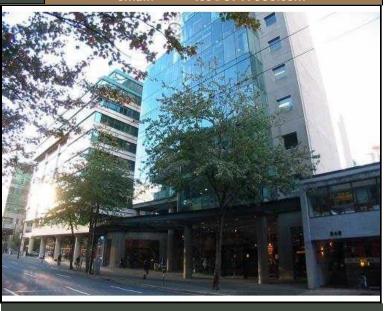

# Photos: 1 Occup: Vacant

DD **Zoning:** 

DOM: 6

401 – 938 Howe St at Nelson. Unique 306 s/f, N/E facing hi-end office strata. Recently upgraded with Hardwood Floors, designer lights & Glass Frosted Hallway Walls. This unit has an outside window. Bonus - large boardroom available across hallway & on every floor. Units next door #417 (234 s/f) & #416 (278 s/f) also on MLS. Both units must be sold together totaling 512 s/f. Includes 1 parking stall. Office furniture including desks, chairs & cabinets included in sale price. Best value in Downtown at \$490/ft. Vacant & available immediately.

## **938 HOWE**

401 – 938 Howe St at Nelson. Unique 306 s/f, N/E facing hi-end office strata. Recently upgraded with Hardwood Floors, designer lights & Glass Frosted Hallway Walls. This unit has an outside window. Bonus - large boardroom available across hallway & on every floor. Units next door #417 (234 s/f) & #416 (278 s/f) also on MLS. Both units must be sold together totaling 512 s/f. Includes 1 parking stall. Office furniture including desks, chairs & cabinets included in sale price. Best value in Downtown at \$490/ft. Vacant & available immediately. Beautiful luxurious lobby. Click Brochure Link Below main pic for marketing handout.