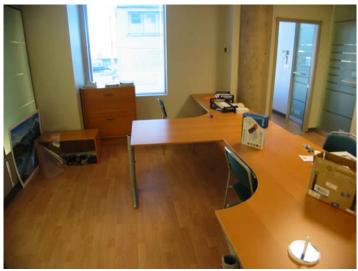

# Photos: 1 Occup: Vacant

DD **Zoning:** 

DOM: 6

401 – 938 Howe St at Nelson. Unique 306 s/f, N/E facing hi-end office strata. Recently upgraded with Hardwood Floors, designer lights & Glass Frosted Hallway Walls. This unit has an outside window. Bonus - large boardroom available across hallway & on every floor. Units next door #417 (234 s/f) & #416 (278 s/f) also on MLS. Both units must be sold together totaling 512 s/f. Includes 1 parking stall. Office furniture including desks, chairs & cabinets included in sale price. Best value in Downtown at \$490/ft. Vacant & available immediately.

## **938 HOWE**

401 – 938 Howe St at Nelson. Unique 306 s/f, N/E facing hi-end office strata. Recently upgraded with Hardwood Floors, designer lights & Glass Frosted Hallway Walls. This unit has an outside window. Bonus - large boardroom available across hallway & on every floor. Units next door #417 (234 s/f) & #416 (278 s/f) also on MLS. Both units must be sold together totaling 512 s/f. Includes 1 parking stall. Office furniture including desks, chairs & cabinets included in sale price. Best value in Downtown at \$490/ft. Vacant & available immediately. Beautiful luxurious lobby. Click Brochure Link Below main pic for marketing handout.