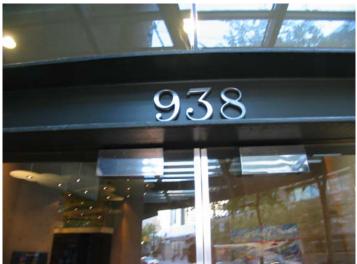

# 401 938 HOWE ST \$150,000

**Amenities Property Type: Office** Elevator Passenger Owner Interest: Owner Fully Air Conditioned Trans Type: SALE Secured Building

PID #: 023-100-206

**Taxes: \$1610 (2006) Building Type** Office Building # Units:

# Photos: 1 Occup: Vacant

DD **Zoning:** 

DOM: 6

401 – 938 Howe St at Nelson. Unique 306 s/f, N/E facing hi-end office strata. Recently upgraded with Hardwood Floors, designer lights & Glass Frosted Hallway Walls. This unit has an outside window. Bonus - large boardroom available across hallway & on every floor. Units next door #417 (234 s/f) & #416 (278 s/f) also on MLS. Both units must be sold together totaling 512 s/f. Includes 1 parking stall. Office furniture including desks, chairs & cabinets included in sale price. Best value in Downtown at \$490/ft. Vacant & available immediately.

## **938 HOWE**

401 – 938 Howe St at Nelson. Unique 306 s/f, N/E facing hi-end office strata. Recently upgraded with Hardwood Floors, designer lights & Glass Frosted Hallway Walls. This unit has an outside window. Bonus - large boardroom available across hallway & on every floor. Units next door #417 (234 s/f) & #416 (278 s/f) also on MLS. Both units must be sold together totaling 512 s/f. Includes 1 parking stall. Office furniture including desks, chairs & cabinets included in sale price. Best value in Downtown at \$490/ft. Vacant & available immediately. Beautiful luxurious lobby. Click Brochure Link Below main pic for marketing handout.