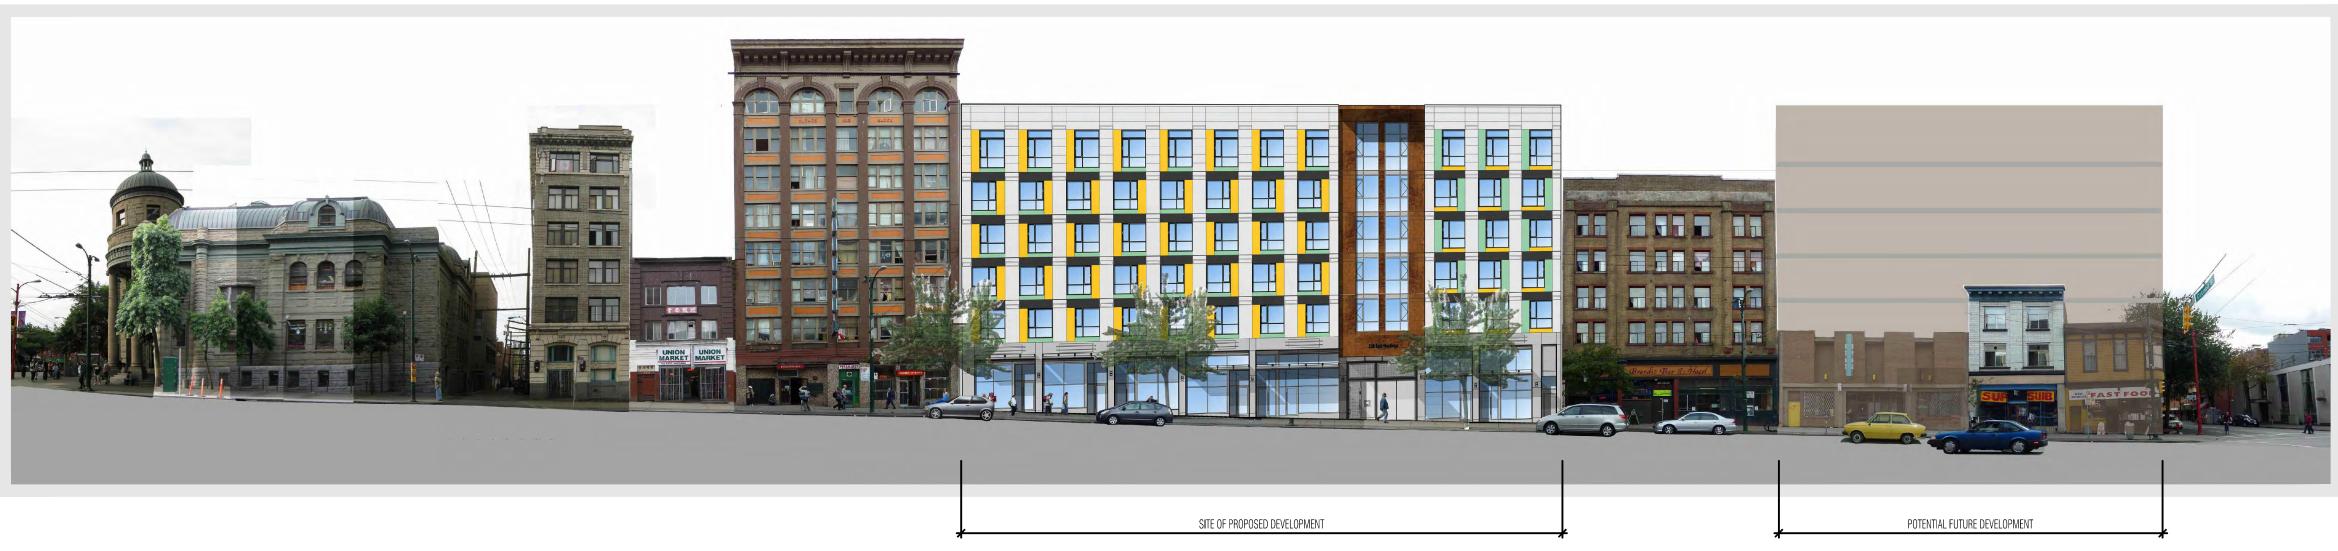

SCALE : N.T.S.

PROPOSED STREETSCAPE SCALE : N.T.S. 240 - 388 West 8th Ave. Vancouver, B.C. V5Y 3X2 Tel: 604 - 731 - 3966 Fax: 604 - 734 - 1121 studioonearchitecture.ca Tomas Wolf MAIBC

Copyright Reserved. This drawing is the property of Studioone Architecture Inc. and may not be produced without the consent of Studioone Architecture Inc. Feb 10, 2012 Re-Issued for DP May 09, 2011 Issued for DP no.: date: description: revisions project title: 138 E. HASTINGS 138 E. HASTINGS ST. VANCOUVER, BC drawing title: EXISTING STREETSCAPE PROPOSED STREETSCAPE project no.: 09046 drawn by: LI checked by: TW date: 2011.05.09 scale: AS NOTED drawing no.: