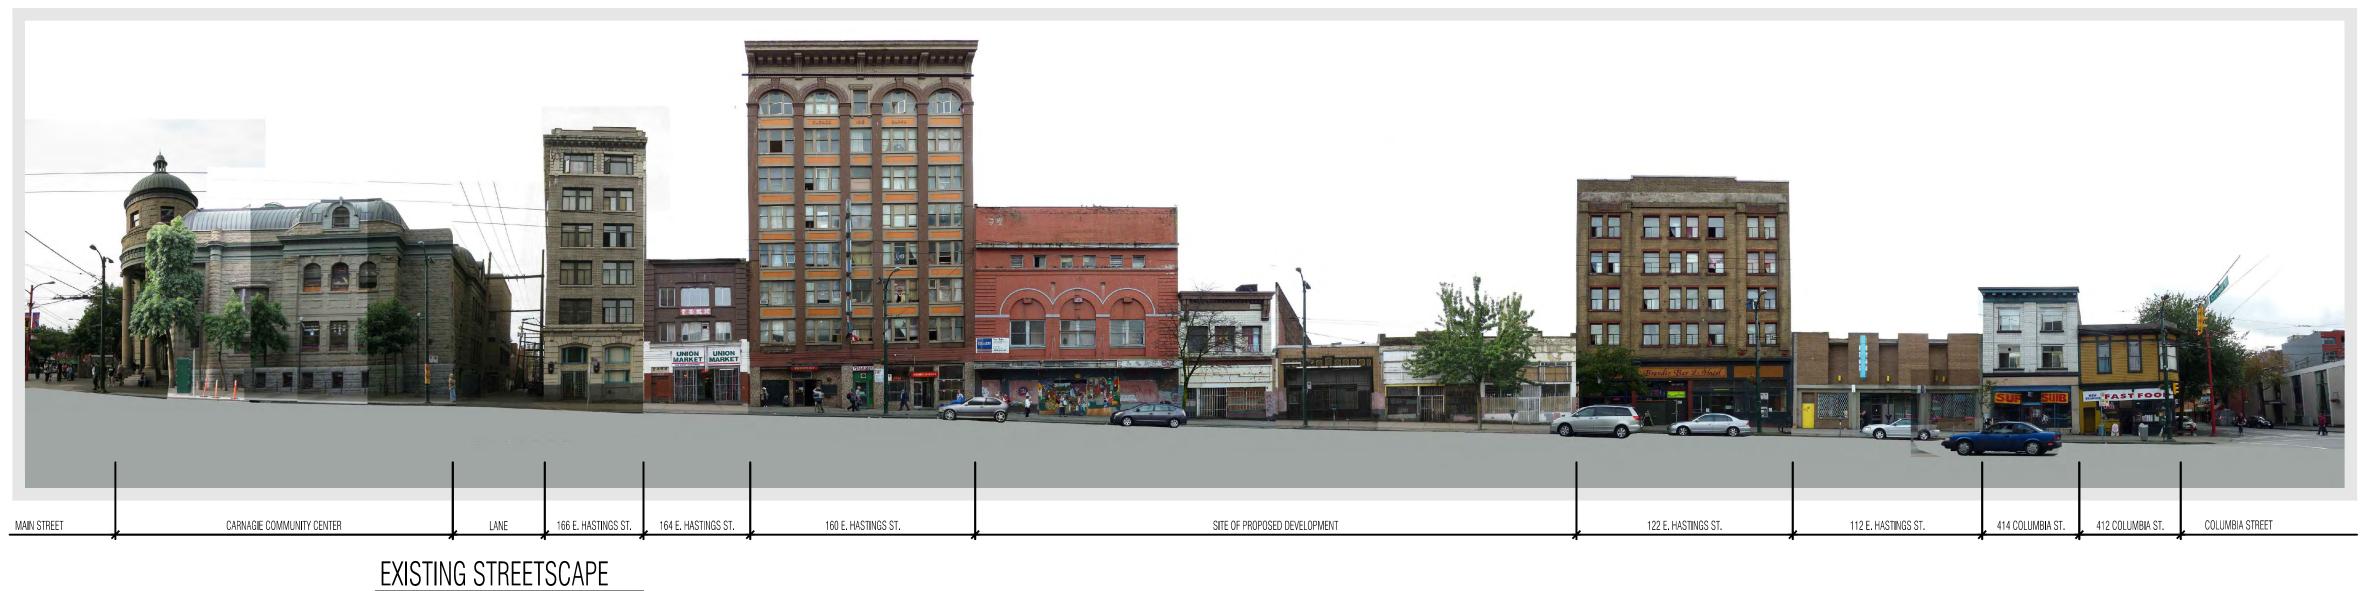

SCALE : N.T.S.

PROPOSED STREETSCAPE SCALE : N.T.S. 240 - 388 West 8th Ave. Vancouver, B.C. V5Y 3X2 Tel: 604 - 731 - 3966 Fax: 604 - 734 - 1121 studioonearchitecture.ca Tomas Wolf MAIBC

Copyright Reserved. This drawing is the property of Studioone Architecture Inc. and may not be produced without the consent of Studioone Architecture Inc. Feb 10, 2012 Re-Issued for DP May 09, 2011 Issued for DP no.: date: description: revisions project title: 138 E. HASTINGS 138 E. HASTINGS ST. VANCOUVER, BC drawing title: EXISTING STREETSCAPE PROPOSED STREETSCAPE project no.: 09046 drawn by: LI checked by: TW date: 2011.05.09 scale: AS NOTED drawing no.: